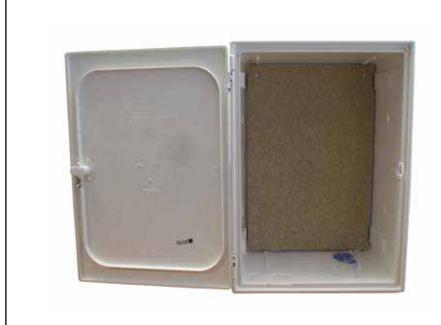

#### **SPECIFICATION**

- ✓ Fitted baseboard
- ✓ Manufactured in glass reinforced plastic
- ✓ Pre-drilled cable entry positions
- ✓ Fire retardant to E.S.I. Standard 12-3

✓ Easy installation - cable entry on the face of the wall or via the cavity

## **WARNING**

CABLES TO CONSUMER MUST ENTER THROUGH THE PLUGGED HOLES IN THE RIGHT HAND SIDE OR BASE OF THE CABINET. THE COMPANY'S METERING EQUIPMENT CANNOT BE FITTED IF ENTRY IS MADE AT OTHER POSITIONS.