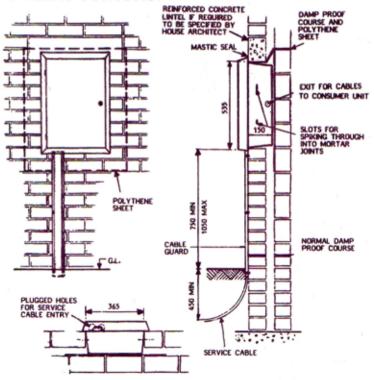

#### **SPECIFICATION**

- ✓ Fitted baseboard
- ✓ Manufactured in glass reinforced plastic
- ✓ Pre-drilled cable entry positions
- ✓ Fire retardant to E.S.I. Standard 12-3

✓ Easy installation - cable entry on the face of the wall or via the cavity

#### **OPTIONAL EXTRAS**

✓ Replacement door M00034 383mm wide x 550mm high

| Box Dimensions |       | Brickwork Opening |       |
|----------------|-------|-------------------|-------|
| Width:         | 409mm | Width:            | 365mm |
| Depth:         | 210mm | Depth:            | 150mm |
| Height:        | 595mm | Height:           | 535mm |

## **WARNING**

CABLES TO CONSUMER MUST ENTER THROUGH THE PLUGGED HOLES IN THE RIGHT HAND SIDE OR BASE OF THE CABINET. THE COMPANY'S METERING EQUIPMENT CANNOT BE FITTED IF ENTRY IS MADE AT OTHER POSITIONS.