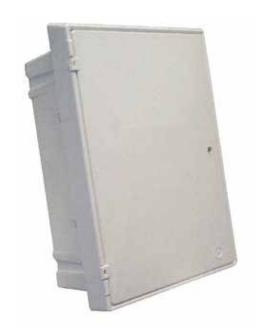

# Mitras<sup>™</sup> Recessed Electricity Meter Box

### **KEY FEATURES**

- ✓ Weather resistant
- ✓ Will not rot or corrode
- ✓ Suitable for all domestic electric meters
- ✓ Meter box key included

#### **SPECIFICATION**

- ✓ Fitted baseboard
- ✓ Manufactured in glass reinforced plastic
- ✓ Pre-drilled cable entry positions
- ✓ Fire retardant to E.S.I. Standard 12-3

✓ Easy installation - cable entry on the face of the wall or via the cavity